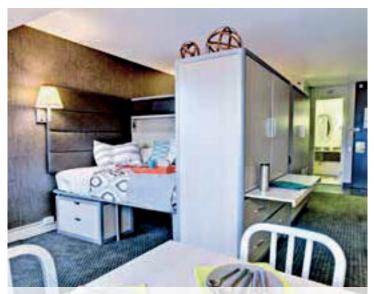

#### Sprachcaffe Apartments

Sharing the same apartment with other international students encourages you to speak in your target language. The fully equipped apartments are well-furnished and generally self-catering. Single or double rooms are available.

**Standard Apartments:** are ideal for the budget-conscious traveller. The apartments, with fully-equipped kitchens and bathrooms, are sometimes actually on our campus or outside the school. At some locations you can also book breakfast, half or full board.

**Comfort Apartments:** offer a better standard of location, size, furnishing and equipment. The cleaning service is more frequent, usually twice a week. At some locations you can also book breakfast, half or full board.