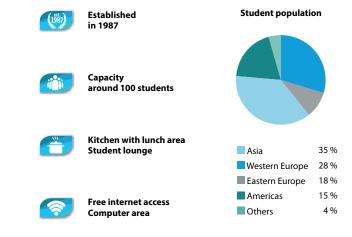

## English in Malta SPRACHCAFFE St. Julian's

**Established** in 1991

**Capacity around** 500 students

Swimming pool, bistro with terrace, games room, student lounge, library, video room, laundry

Computer area Free internet access

#### **Student population**

Western Europe 42 %

Americas Eastern Europe

Asia 14 %

18 %

Others 5 %

The picturesque town of St. Julian's, near which our English language school is located, is on the east coast of the island. Once a fishing village, today it is a bustling town full of restaurants, pubs and entertainment venues.