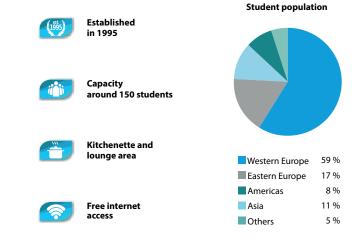

## English in Malta SPRACHCAFFE St. Julian's

**Established** in 1991

**Capacity around** 500 students

Swimming pool, bistro with terrace, games room, student lounge, library, video room, laundry

Computer area Free internet access

#### **Student population**

Western Europe 42 %

Americas Eastern Europe

Asia 14 %

18 %

Others 5 %

The picturesque town of St. Julian's, near which our English language school is located, is on the east coast of the island. Once a fishing village, today it is a bustling town full of restaurants, pubs and entertainment venues.