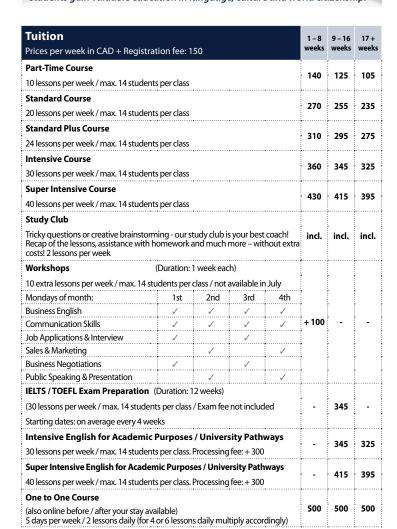

This course will provide you with some insight into the language and its context. 2 lessons per day will leave you with a lot of time to enjoy the holiday aspect of your trip.

This is the perfect compromise between learning the language and enjoying your free time. 4 lessons per day, providing an atmosphere for effective learning, while the morning or afternoon remains free for extra-curricular activities. The minimum course duration is generally two weeks.

Our Standard Plus Course was designed specifically to meet F1 Visa regulations.

If you want to learn more intensively with the aim of gaining greater fluency and accuracy more quickly then this course is your ideal option. The minimum course duration is generally two weeks.

#### **Super Intensive Course**

40 lessons / 30 hours per week

1 lesson = 45 minutes

This is the ideal course for students who really want to challenge themselves academically. Students take 40 lessons per week. This course is particularly recommended for university students.

#### Workshops

10 lessons / 7.5 hours per week

1 lesson = 45 minutes

- **1. Business English:** helps skills for business correspondence.
- 2. Job Applications & Interviews: aids in the job application process
- 3. Sales & Marketing: learn specific terminologies and vocabulary.
- 4. Communication Skill: assist in elaborate conversations
- 5. Public Speaking & Presentation: strengthens confident speaking
- 6. English Drama: perform a play

#### **Academic Term / Exam Preparation**

20 lessons / 15 hours per week or 30 lessons / 22,5 hours per week

1 lesson = 45 minutes

For more information see page 12.

#### **Study Club**

2 lessons / 1.5 hours per week

1 lesson = 45 minutes

Difficult tasks or creative brainstorming – join our Study Club for extra help! Revision of the study day, assistance in homework or preparation for tomorrow and much more – free of charge.

#### Individual Course (also online!)

10 lessons / 7.5 hours per week

1 lesson = 45 minutes

This is the fastest and most intensive way to learn a language or to improve your language skills. The format of the lessons is determined by your needs and goals. Obviously, the hours are flexible, allowing you to book them together with other course options. You can also attend lessons before and/or after your stay abroad.

#### Mini Group

20 lessons / 15 hours per week

1 lesson = 45 minutes

If you prefer a more personal approach, i.e. learning in smaller classes, this is the ideal option for you!

Still not sure what to do after school?