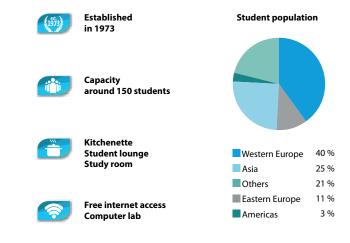

## English in Malta SPRACHCAFFE St. Julian's

**Established** in 1991

**Capacity around** 500 students

Swimming pool, bistro with terrace, games room, student lounge, library, video room, laundry

Computer area Free internet access

#### **Student population**

Western Europe 42 %

Americas Eastern Europe

Asia 14 %

18 %

Others 5 %

The picturesque town of St. Julian's, near which our English language school is located, is on the east coast of the island. Once a fishing village, today it is a bustling town full of restaurants, pubs and entertainment venues.