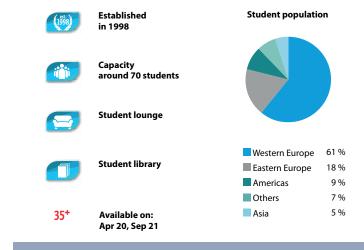

ourse starting dates for elementary students 2020:

January: 6 May: 4 February: 3 March: 2 + 30 July: 27 April: 6

June: 1 + 29 August: 24

September: 21 October: 19 November: 16 December: 14

January 2021: 4 February 2021: 1 March 2021: 1 For bookings sent after Dec 1st, the new pricelist will apply.

## The school will be closed on the following public holidays in 2020:

January 2020: 1 April: 13 May: 18 June: 24 July: 1

September: 7 October: 12 December 2020: 25 -January 2021: 1



## Adding Glamour to Nature Find the perfect balance between a modern business city, magnificent views and French 'savoire vivre'.



Sprachcaffe Languages PLUS Nice, situated just a stone's throw away from the Cathedral of Nôtre Dame, is located in a stunning building which dates back to the Belle Époque.







The famous flower market perfectly embodies the vibrancy of life in Nice: a visit is compulsory! D<mark>on't miss this opportu</mark>nity to strike up a conversa<mark>tion</mark> with some friendly locals.



There are four different types of accommodation: apartment, studio, hotel or host family - you decide!



Public transport options are a short walk away and the beach is just twenty minutes away from school by foot, meaning that students enjoy a perfect getaway after class.



- Language course as booked Registration fee: EUR 60 (non-refundable)
- Accommodation as booked Placement fee: EUR 80 (non-refundable)
- Study Club
- Letter of acceptance for visa purposes: EUR 50 (non-refundable)
- Placement test and certificate included in the price
- Textbooks at the school (on loan fro