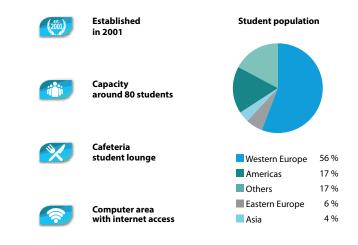

## English in Malta SPRACHCAFFE St. Julian's

**Established** in 1991

**Capacity around** 500 students

Swimming pool, bistro with terrace, games room, student lounge, library, video room, laundry

Computer area Free internet access

#### **Student population**

Western Europe 42 %

Americas Eastern Europe

Asia 14 %

18 %

Others 5 %

The picturesque town of St. Julian's, near which our English language school is located, is on the east coast of the island. Once a fishing village, today it is a bustling town full of restaurants, pubs and entertainment venues.