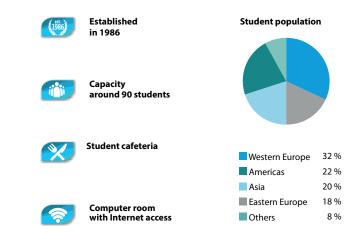

## English in Malta SPRACHCAFFE St. Julian's

**Established** in 1991

**Capacity around** 500 students

Swimming pool, bistro with terrace, games room, student lounge, library, video room, laundry

Computer area Free internet access

#### **Student population**

Western Europe 42 %

Americas Eastern Europe

Asia 14 %

18 %

Others 5 %

The picturesque town of St. Julian's, near which our English language school is located, is on the east coast of the island. Once a fishing village, today it is a bustling town full of restaurants, pubs and entertainment venues.