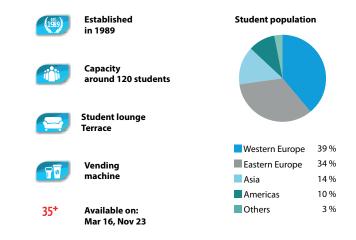

nuary: 6 + 27 February: 17 March: 9 + 30 April: 6

May: 4 + 18 June: 1 + 29 July: 6 + 13 + 20 + 27 August: 3 + 10 + 24

September: 7 + 21 October: 5 + 12 November: 2 + 16 + 30 December: 14

January 2021: 4 + 25 February 2021: 15 March 2021: 8

For bookings sent after Dec 1st, the new pricelist will apply.

## The school will be closed on the following public holidays in 2020:

January 2020: 1 + 11 October: 28 - 29\* May: 1 + 22 - 25\* November: 6 + 18 July: 30 + 31\* January 2021: 1 August: 3\* + 14 + 20

# Spanish in Spain SPRACHCAFFE Málaga





# A Holiday's Paradise It goes without saying that Costa del Sol is described as one of the favourite destinations – sunshine guaranteed.



Sprachcaffe Málaga is housed in an original Andalusian villa and is a wellestablished learning academy.





Apartment, studio or host family - you are spoilt for choice. All options are centrally located and within 5 minutes of the beach, city centre and everything



Situated in the bustling coastal district of Pedregalejo, not far from downtown, the school is a short stroll from the beach. You shouldn't miss out on a



Of course, in Málaga you spend a lot of time at the beach. But the museums such as the Museo Picasso - are well worth seeing as well.

| <b>Tuition</b> Prices per week in EUR + Registration fee: 60                                                                                                                           | 1 – 8<br>weeks | 9+<br>weeks |
|----------------------------------------------------------------------------------------------------------------------------