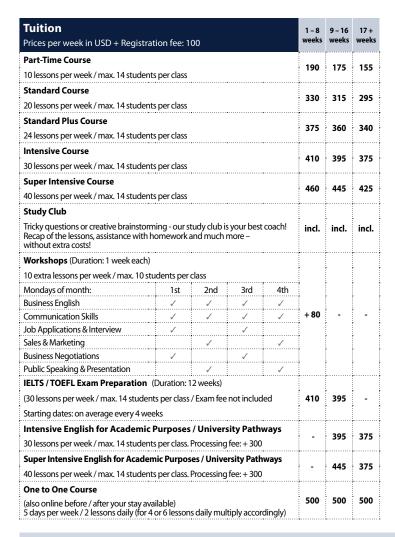

Our breathtaking campus consists of striking limestone buildings which truly captures the spirit of this Mediterranean paradise.

| <b>Tuition</b> Prices per week in EUR + Registi                                                             | ation fee: 6                            | 50                                     |                                        |         | 1 – 8<br>weeks | 9 +<br>weeks |  |  |  |
|-------------------------------------------------------------------------------------------------------------|-----------------------------------------|----------------------------------------|----------------------------------------|---------|----------------|--------------|--|--|--|
| Standard Course                                                                                             |                                         |                                        |                                        |         | 180            | 160          |  |  |  |
| 20 lessons per week / max. 10 stude                                                                         | nts per class                           |                                        | · · · · · · · · · · · · · · · · · · ·  |         |                |              |  |  |  |
| Intensive Course 30 lessons per week / max. 10 stude                                                        | nte nor clase                           |                                        |                                        |         | 255            | 235          |  |  |  |
|                                                                                                             | iits pei ciass                          |                                        |                                        |         | :              | <u>.</u>     |  |  |  |
| Study Club Tricky questions or creative brainsto Recap of the lessons, assistance with without extra costs! |                                         |                                        |                                        | coach!  | incl.          | incl.        |  |  |  |
| Workshops (Duration 1 week each                                                                             | า)                                      | ••••••••••••                           | ··········                             |         |                |              |  |  |  |
| 10 extra lessons per week / max. 10                                                                         | students per                            | class                                  |                                        |         |                |              |  |  |  |
| Mondays of month:                                                                                           | 1st                                     | 2nd                                    | 3rd                                    | 4th     |                | :            |  |  |  |
| Business English                                                                                            | /                                       | 1                                      | 1                                      | 1       |                |              |  |  |  |
| Communication Skills                                                                                        | nmunication Skills 🗸 🗸 🗸                |                                        |                                        |         |                |              |  |  |  |
| Job Applications & Interview                                                                                | 1                                       |                                        | + 75                                   |         |                |              |  |  |  |
| Sales & Marketing                                                                                           | 4. f                                    |                                        |                                        |         |                |              |  |  |  |
| Business Negotiations                                                                                       |                                         |                                        |                                        |         |                |              |  |  |  |
| Public Speaking & Presentation                                                                              |                                         |                                        |                                        |         |                |              |  |  |  |
| English & Drama                                                                                             | /                                       |                                        | ✓                                      |         |                |              |  |  |  |
| FCE, CAE Exam Preparation                                                                                   | (Duration                               | : 12 weeks                             | )                                      |         |                |              |  |  |  |
| 20 lessons per week / max. 10 stude<br>Starting Dates: Jan 06 Feb 24 M<br>Exam Dates: Mar 13 J              |                                         |                                        |                                        | ed      | -              | 160          |  |  |  |
| IELTS Exam Preparation                                                                                      | (Duration                               | : 12 weeks)                            | · · · · · · · · · · · · · · · · · · ·  |         |                |              |  |  |  |
| 20 lessons per week / max. 10 stude<br>Starting Dates: Jan 06 Feb 24 N                                      |                                         |                                        |                                        | ed      | -              | 160          |  |  |  |
| University Pathways                                                                                         | (Duration                               | : 12 weeks                             | )                                      |         |                | 160          |  |  |  |
| 20 lessons per week / max. 10 stude                                                                         | )                                       | -                                      | 160                                    |         |                |              |  |  |  |
| 35 + Active Language Stay (Dura                                                                             | ation: 2 week                           | s)                                     |                                        |         |                |              |  |  |  |
| Standard Course, incl accommodati<br>transfer (fees already included)<br>Starting Dates: Apr 20, Nov 02     | on in Comfo                             | rt Apartme                             | nt SR, actii                           | vities, | 1610           | -            |  |  |  |
| One to One Course                                                                                           | ••••••••••••••••••••••••••••••••••••••• | ······································ | ······································ |         |                | :            |  |  |  |
| (also online before / after your stay a<br>5 days / week, 2 lessons daily (for 4 c                          |                                         | aily multip                            | ly accordin                            | gly)    | 410            | 410          |  |  |  |