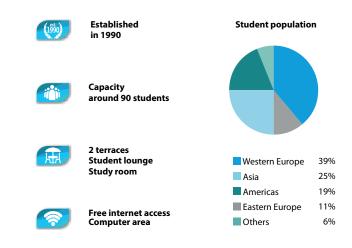

## English in Malta SPRACHCAFFE St. Julian's

**Established** in 1991

**Capacity around** 500 students

Swimming pool, bistro with terrace, games room, student lounge, library, video room, laundry

Computer area Free internet access

#### **Student population**

Western Europe 42 %

Americas Eastern Europe

Asia 14 %

18 %

Others 5 %

The picturesque town of St. Julian's, near which our English language school is located, is on the east coast of the island. Once a fishing village, today it is a bustling town full of restaurants, pubs and entertainment venues.