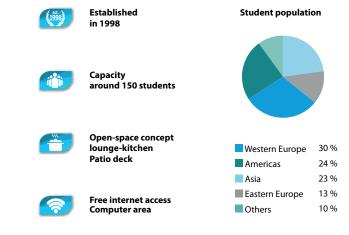

## English in Malta SPRACHCAFFE St. Julian's

**Established** in 1991

**Capacity around** 500 students

Swimming pool, bistro with terrace, games room, student lounge, library, video room, laundry

Computer area Free internet access

#### **Student population**

Western Europe 42 %

Americas Eastern Europe

Asia 14 %

18 %

Others 5 %

The picturesque town of St. Julian's, near which our English language school is located, is on the east coast of the island. Once a fishing village, today it is a bustling town full of restaurants, pubs and entertainment venues.