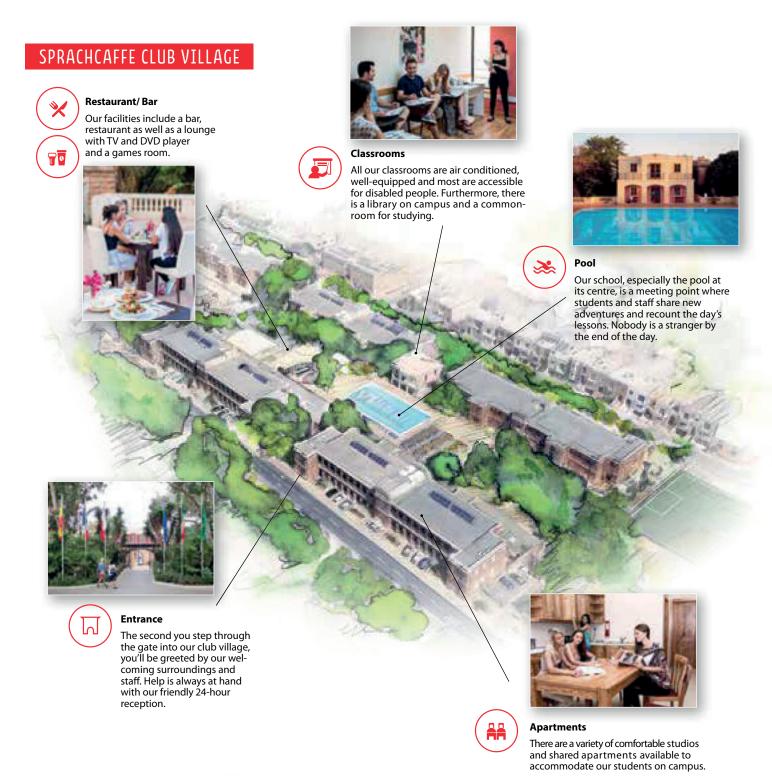

## English in Malta SPRACHCAFFE St. Julian's

**Established** in 1991

**Capacity around** 500 students

Swimming pool, bistro with terrace, games room, student lounge, library, video room, laundry

Computer area Free internet access

From our well-equipped classrooms and apartments to our peaceful gardens and world class swimming pool, we invite you to a truly inspiring environment.