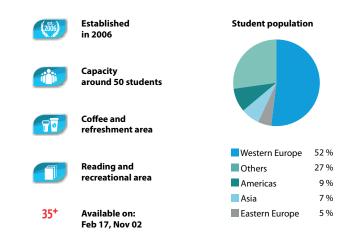

#### Rabat - The Gateway to the Orient

The oriental secrets are kept in Rabat! Ancient magic myths of The Orient from centuries gone by will be revealed to you each day. In the middle of the colourful hustle and bustle of the markets and bazaars, we will take you on an memorable discovery tour – Inshallah. Price in EUR

Accommodation BB (in Riad), start: Feb 17, Nov 02 2020

1.170