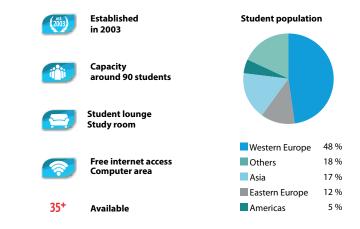

## English in Malta SPRACHCAFFE St. Julian's

**Established** in 1991

**Capacity around** 500 students

Swimming pool, bistro with terrace, games room, student lounge, library, video room, laundry

Computer area Free internet access

35+

Available on: Apr 20, Nov 02

#### **Student population**

Western Europe 42 %

Americas Eastern Europe

Asia 14 %

18 %

Others 5 %

The picturesque town of St. Julian's, near which our English language school is located, is on the east coast of the island. Once a fishing village, today it is a bustling town full of restaurants, pubs and entertainment venues.