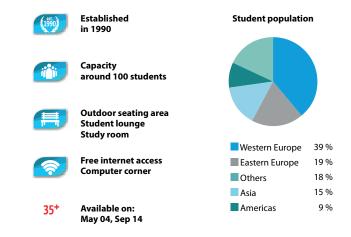

## English in Malta SPRACHCAFFE St. Julian's

**Established** in 1991

**Capacity around** 500 students

Swimming pool, bistro with terrace, games room, student lounge, library, video room, laundry

Computer area Free internet access

35+

Available on: Apr 20, Nov 02

#### **Student population**

Western Europe 42 %

Americas Eastern Europe

Asia 14 %

18 %

Others 5 %

The picturesque town of St. Julian's, near which our English language school is located, is on the east coast of the island. Once a fishing village, today it is a bustling town full of restaurants, pubs and entertainment venues.