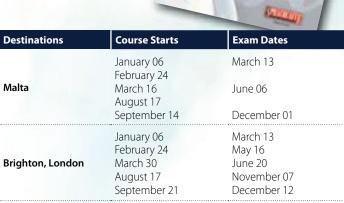

| Course Starts                                                      | Exam Dates                                                                         |
|--------------------------------------------------------------------|------------------------------------------------------------------------------------|
| January 06<br>February 24<br>March 16<br>August 17<br>September 14 | March 13<br>May 16<br>June 20<br>November 07<br>December 12                        |
| Approximately every 4 weeks                                        | Depends on your exam centre                                                        |
| ee pages 23, 25, 27, 29, 33, 35,                                   | , 37, 39, 41, 43 and 45                                                            |
|                                                                    | January 06 February 24 March 16 August 17 September 14 Approximately every 4 weeks |